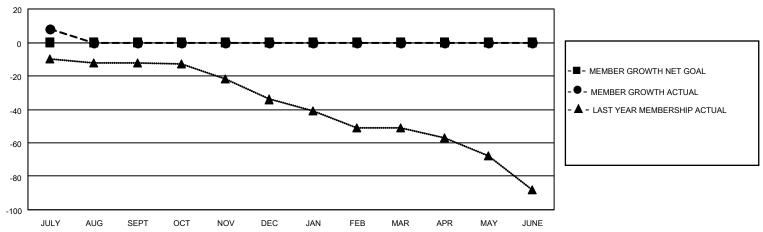

## GOALS AND ACTUAL MEMBERS CUMULATIVE

| DROPPED CLUBS: 0          |    | 7 CLUBS OF 72 ADDED 1 OR MORE | GENDER DISTRIBUTION             |                |     |
|---------------------------|----|-------------------------------|---------------------------------|----------------|-----|
|                           |    | NEW MEMBERS                   | MALE                            | 1,063 (73.16%) |     |
|                           |    |                               | FEMALE                          | 390 (26.84%)   |     |
| DROPPED MEMBERS           |    |                               |                                 | ,              |     |
| DECEASED                  | 1  | CLICK HERE FOR CUMULATIVE     | TOTAL FAMILY UNIT MEMBERS       |                | 254 |
| CLUB CANCELLED 0 OTHER 12 |    | MEMBERSHIP DATA               |                                 |                |     |
|                           |    |                               | FAMILY MEMBERS PAYING HALF DUES |                | 131 |
| TOTAL                     | 13 |                               | 1000                            |                |     |